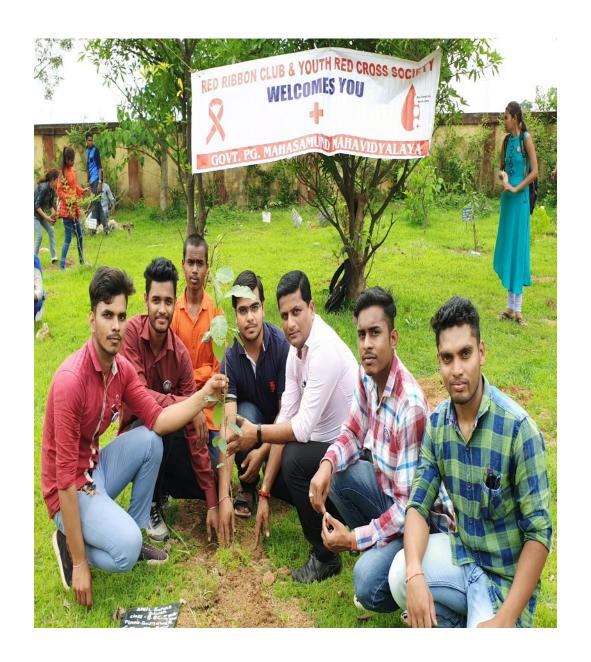

#### GREENAND ENVIRONMENT AUDIT

| 1.Introduction                                       |       |
|------------------------------------------------------|-------|
| 1. Objectives of Green & Environment Audit           | 1-    |
| 2. About the College                                 |       |
| 3. Climate of the area                               |       |
| 4. Methodology                                       |       |
| 5. Environment Management                            | 5-    |
| 6. Vegetation                                        |       |
| 7. Table 2: List of trees in the campus              | 7-    |
| 8. Table 3: List of non-tree plants                  | 8-1   |
| 9. Table 4: List of Mammals                          | 11-13 |
| 10. Table 5: List of Birds                           | 11-12 |
| 11. Table 6: List of Reptiles                        | 12    |
| 12. Table 7: List of Amphibians                      | 13    |
| 13. Table 8: List of Butterflies                     | 13    |
| 14. Table 9: List of Dragonflies                     | 14    |
| 15. Plantation in the campus                         | 14    |
| 16. Green initiative and Campus involvement          | 15    |
| 17. Air Quality in the campus                        | 16    |
| 18. Water Conservation in the Campus                 | 16-17 |
| 19. Solid waste Management                           | 18    |
| 20. Overall observation                              | 18    |
| 21. Key Recommendation & Environment Management Plan | 18-19 |
| 22. Conclusion                                       | 19-20 |
| 22 Photographs                                       | 21-26 |