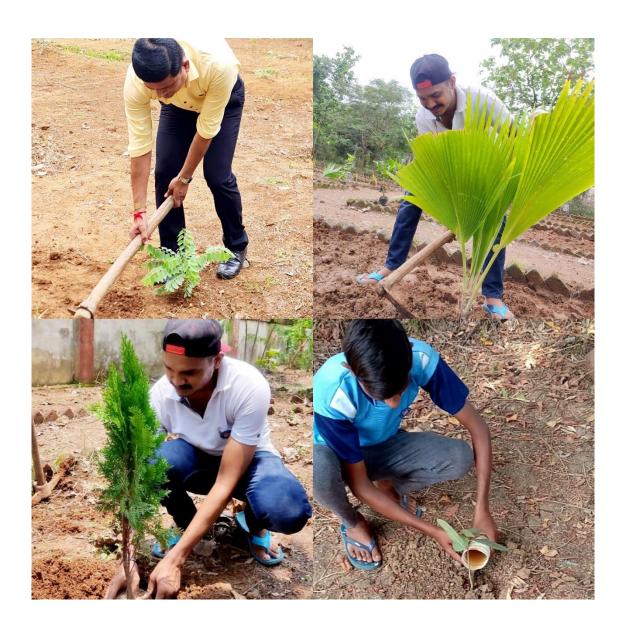

#### GREENAND ENVIRONMENT AUDIT

| 1.Introduction                                       |       |
|------------------------------------------------------|-------|
| 1. Objectives of Green & Environment Audit           | 1-    |
| 2. About the College                                 |       |
| 3. Climate of the area                               |       |
| 4. Methodology                                       |       |
| 5. Environment Management                            | 5-    |
| 6. Vegetation                                        |       |
| 7. Table 2: List of trees in the campus              | 7-    |
| 8. Table 3: List of non-tree plants                  | 8-1   |
| 9. Table 4: List of Mammals                          | 11-13 |
| 10. Table 5: List of Birds                           | 11-12 |
| 11. Table 6: List of Reptiles                        | 12    |
| 12. Table 7: List of Amphibians                      | 13    |
| 13. Table 8: List of Butterflies                     | 13    |
| 14. Table 9: List of Dragonflies                     | 14    |
| 15. Plantation in the campus                         | 14    |
| 16. Green initiative and Campus involvement          | 15    |
| 17. Air Quality in the campus                        | 16    |
| 18. Water Conservation in the Campus                 | 16-17 |
| 19. Solid waste Management                           | 18    |
| 20. Overall observation                              | 18    |
| 21. Key Recommendation & Environment Management Plan | 18-19 |
| 22. Conclusion                                       | 19-20 |
| 22 Photographs                                       | 21-26 |